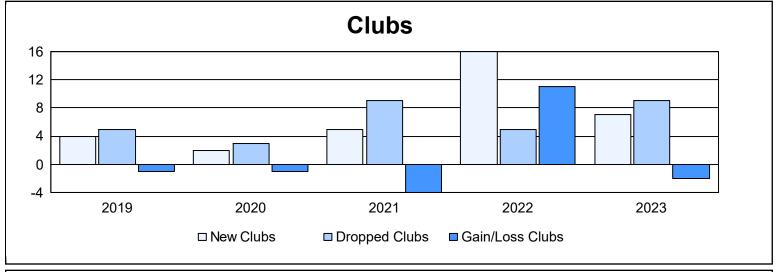

| Year      | New<br>Clubs | Dropped<br>Clubs | Gain/<br>Loss<br>Clubs | New<br>Members | Charter<br>Members | Reinstate<br>Members | Transfer<br>Members | Total<br>Member<br>Added | Total<br>Members<br>Dropped | Gain/<br>Loss<br>Members |
|-----------|--------------|------------------|------------------------|----------------|--------------------|----------------------|---------------------|--------------------------|-----------------------------|--------------------------|
| 2018-2019 | 4            | 5                | -1                     | 678            | 106                | 44                   | 23                  | 851                      | 977                         | -126                     |
| 2019-2020 | 2            | 3                | -1                     | 372            | 65                 | 37                   | 17                  | 491                      | 937                         | -446                     |
| 2020-2021 | 5            | 9                | -4                     | 527            | 150                | 81                   | 15                  | 773                      | 867                         | -94                      |
| 2021-2022 | 16           | 5                | 11                     | 639            | 528                | 114                  | 22                  | 1,303                    | 872                         | 431                      |
| 2022-2023 | 7            | 9                | -2                     | 532            | 229                | 81                   | 33                  | 875                      | 1,255                       | -380                     |
| Average   | 7            | 6                | 1                      | 550            | 216                | 71                   | 22                  | 859                      | 982                         | -123                     |